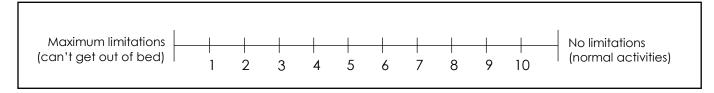

**Affective Scale:** On the next line please make an X mark corresponding to the degree of functional limitation you experience as a result of the symptoms we are treating you for. Essentially, the question you are answering here is, "**How much is your problem limiting what you do?**"