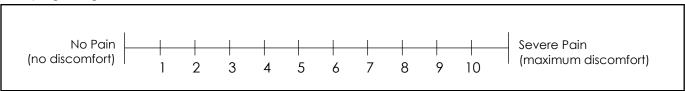

**Rate your pain:** Please make an X mark on the line below which corresponds to the degree of your present pain. This value will be measured and charted on a graph to help us keep track of how you are progressing.