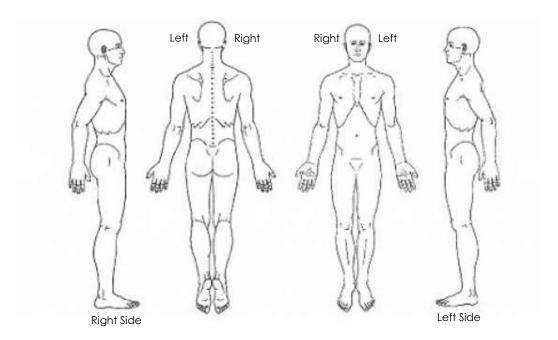

300 S. 1st Street Houston, MO 65483

Phone: **(417) 967-0900** Fax: (417) 967-0905

| Name: | Date |  |
|-------|------|--|
|       |      |  |

Please fill in your area(s) of discomfort / symptoms. Do not use circles or X's. Instead, color in the area(s) with a pen, as if you were drawing in a children's coloring book. Be as precise as you can about the exact area the symptoms occupy and what their boundaries are. Write in descriptive words where the necessary (dull, sharp, better, worse, numbness, tingling, etc.). This form is a tool for you to communicate with us about process and changes in your condition.